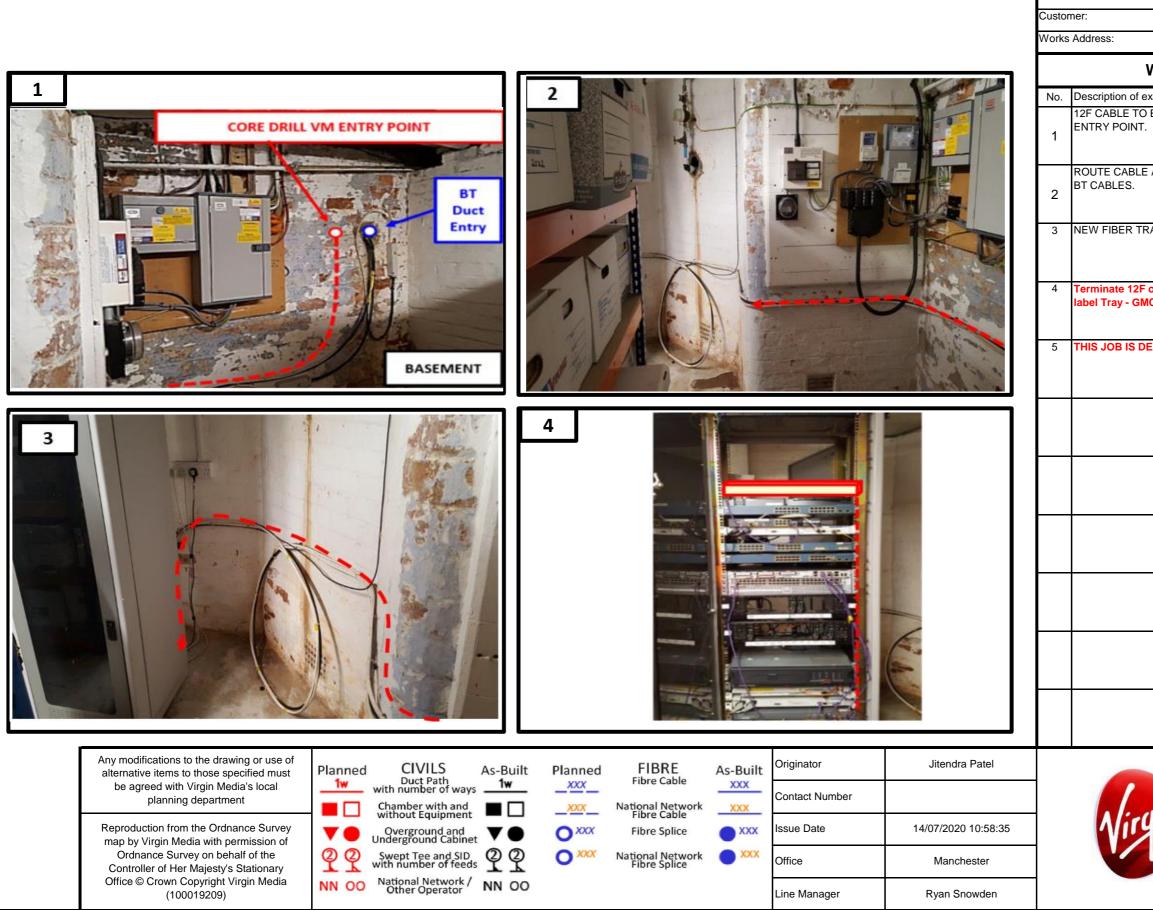

## Virgin Media

280 Bartley Way Bartley Wood Business Park Hook Hampshire RG27 9UP

Internal Use Only

|        | 1285811-2373                                     | 093                                                                          |  |  |  |  |  |
|--------|--------------------------------------------------|------------------------------------------------------------------------------|--|--|--|--|--|
|        | GMCA-LFFN-SITE 1446                              |                                                                              |  |  |  |  |  |
|        | Frederick Street, Oldham.OL8 1RB                 |                                                                              |  |  |  |  |  |
| Wo     | ork Point Referen                                | ce Details                                                                   |  |  |  |  |  |
|        | y what activities should be                      |                                                                              |  |  |  |  |  |
| ) EN I | ER BASEMENT VIA COR                              | E DRILLED HOLE ADJACENT TO BT                                                |  |  |  |  |  |
| E ARG  | OUND BASEMENT WALL                               | IN KOPEX (APX 8M) FOLLOWING                                                  |  |  |  |  |  |
| RAY    | TO BE INSTALLED                                  |                                                                              |  |  |  |  |  |
|        | 4 Port Tray and install in<br>ID1446- CAL0353846 | customers comms cabinet. Please                                              |  |  |  |  |  |
| )EPEI  | NDANT ON - NBU235528                             | - OLDHAM TRUNK UPGRADE                                                       |  |  |  |  |  |
|        |                                                  |                                                                              |  |  |  |  |  |
|        |                                                  |                                                                              |  |  |  |  |  |
|        |                                                  |                                                                              |  |  |  |  |  |
|        |                                                  |                                                                              |  |  |  |  |  |
|        |                                                  |                                                                              |  |  |  |  |  |
|        |                                                  |                                                                              |  |  |  |  |  |
|        |                                                  |                                                                              |  |  |  |  |  |
| qil    |                                                  | <b>Virgin Media</b><br>280 Bartley Way<br>Bartley Wood Business Park<br>Hook |  |  |  |  |  |