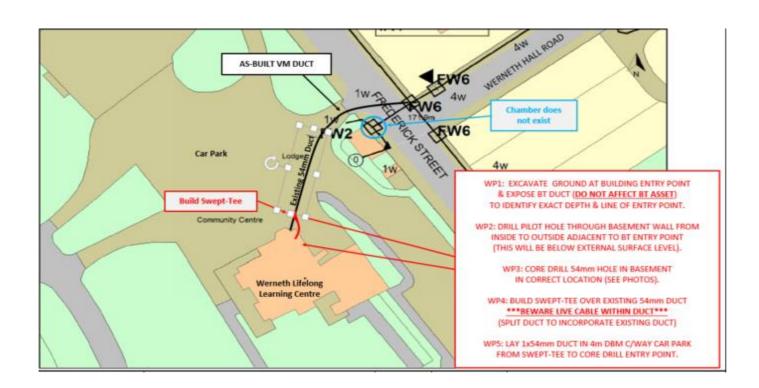

## **Work Point Reference Details**

WP1: EXCAVATE GROUND AT BUILDING ENTRY POINT TO IDENTIFY EXACT DEPTH & LINE OF ENTRY POINT.

WP2: DRILL PILOT HOLE THROUGH BASEMENT WALL FROM INSIDE TO OUTSIDE ADJACENT TO BT ENTRY POINT

WP5: LAY 1x54mm DUCT IN 4m DBM C/WAY CAR PARK

THIS JOB IS DEPENDANT ON - NBU235528 - OLDHAM TRUNK UPGRADE