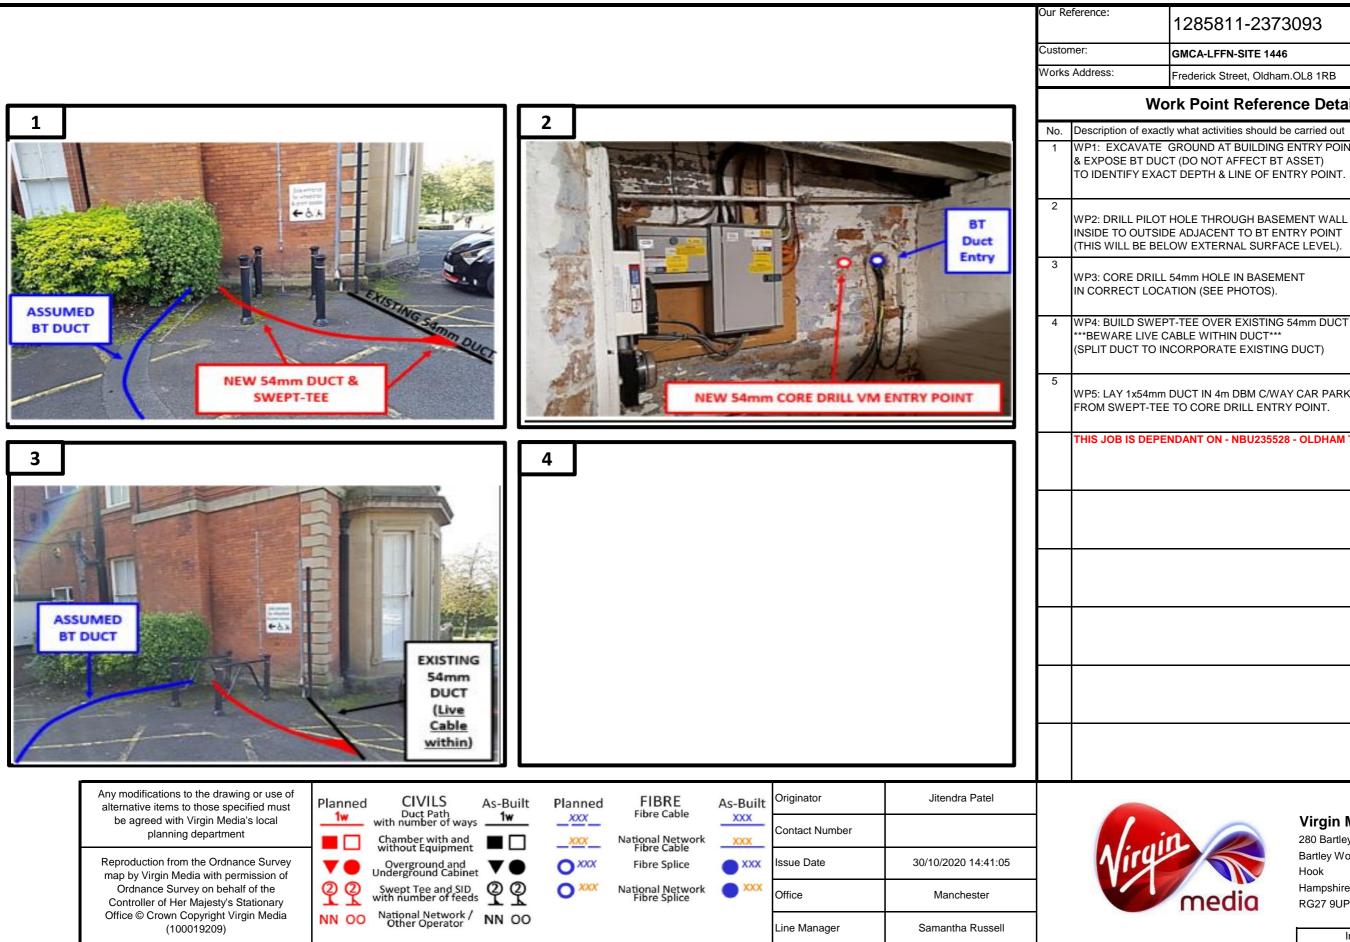

## **Work Point Reference Details**

WP1: EXCAVATE GROUND AT BUILDING ENTRY POINT TO IDENTIFY EXACT DEPTH & LINE OF ENTRY POINT.

WP2: DRILL PILOT HOLE THROUGH BASEMENT WALL FROM INSIDE TO OUTSIDE ADJACENT TO BT ENTRY POINT

WP5: LAY 1x54mm DUCT IN 4m DBM C/WAY CAR PARK

THIS JOB IS DEPENDANT ON - NBU235528 - OLDHAM TRUNK UPGRADE